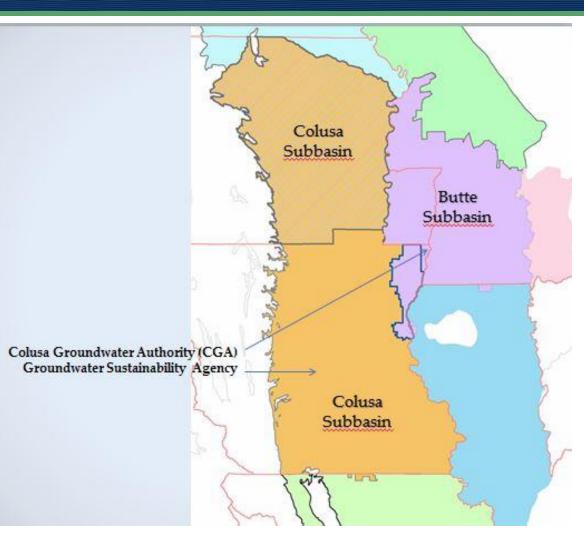

dale and Jacques DeBra, LSCE

April 23, 2024 (1:30 p.m.) Colusa Industrial Properties Meeting Room



# Colusa Groundwater Authority – Our Mission

The Colusa Groundwater Authority (CGA) is the Groundwater Sustainability Agency responsible for implementing the Sustainable Groundwater Management Act in the Colusa County portion of the Colusa Subbasin and the county portion of the Butte subbasin outside of Reclamation District 1004. The CGA is a twelve-member Joint Powers Authority that was formed on June 29, 2017.

To date, the CGA has been funded through Proposition 218 fees approved in 2019, local contributions, and DWR grant funding for GSP development. Sustainable long term funding sources are needed to support GSP implementation and SGMA compliance related activities in the Subbasin.





# Colusa Groundwater Authority – Long Term Fee Project Item Outline

# **ITEM OUTLINE**

- PROJECT SCHEDULE
- PRELIMINARY FEES
- PROPOSITION 218 PROCESS
- NEXT STEPS



# Colusa Groundwater Authority -23-24 Long Term Fee Update Project Milestones



Public Outreach: Website/Project updates; public workshops (3). Ad-hoc Meetings =



# Colusa Groundwater Authority – Long Term Fee Project Schedule Outline

### **Colusa Groundwater Authority**

### 2024 Fee Project Schedule

| Date - 2024              | Deliverables                                               |
|--------------------------|------------------------------------------------------------|
| April 23 (Board Meeting) | Review Proposed Fees/Approve Prop. 218 Notice              |
| May 21                   | Final Prop. 218 Noti