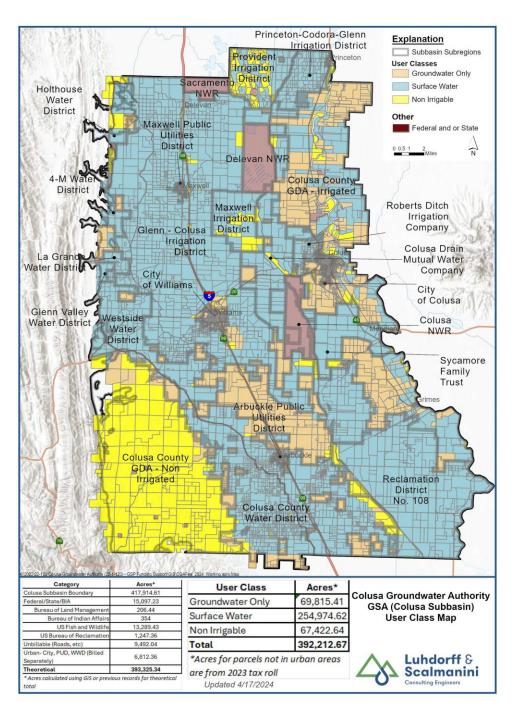

oundwater Extraction Fee       | Not Feasible – high cost/ag impact concerns                                                        |
| SWRCB SGMA Intervention Fees             | Not recommended – high cost/ag impact concerns                                                     |

Urban areas would continue to pay share of fees directly to CGA with updated fees. Prop. 218 Fees would be collected on County Assessor Fee Roll.



# Colusa Groundwater Authority – Proposed User Class Fee Structure

**Includes 3 User Classes** 

<u>Yellow Areas</u>: Non-Irrigable (zero to minimal gw use).

<u>Blue Areas</u>: SW dependent areas with some gw use Riparian/Area-of-Origin/Appropriative sw rights.

Brown Areas: GW only areas (in gw and sw areas).

<u>Purple Areas</u>: Exempt NWAs (Fed/State/Tribal)





# Colusa Groundwater Authority – User Class Fee Structure Data Collection

## **User Class Data Review Sources**

- Surface Water User Class
  - Sacramento River Settlement Contractors
  - SWRCB e-WRIMS water right system (available online data)
  - Colusa Subbasin GSP
  - Land IQ
  - Water Districts and Landowners
- Groundwater User Class
  - SWRCB Water System Permit Data
  - Colusa Subbasin GSP
  - Land IQ
  - Water Districts and Landowners
- Non-Irrigable User Class
  - Colusa Subbasin GSP
  - Land IQ
  - Water Districts and Landowners



There will be some adjustments during year 1 of the fee implementation period due to some parcel level data uncertainty.

# Colusa Groundwater Authority – User Class Fee Structure

## ESTIMATED GROUNDWATER USE – BASED ON 2024 DE GSP WORK

| CGA Wate