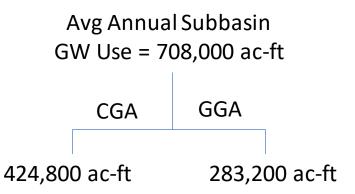

ре)      |              |        | Wetlands | Vegetation |         |
| 2016 (BN)  | 598,000      | 9,500  | 24,000   | -          | 631,500 |
| 2017 (W)   | 542,000      | 9,700  | 21,000   | -          | 572,700 |
| 2018 (BN)  | 566,000      | 9,800  | 26,000   | -          | 601,800 |
| 2019 (W)   | 611,000      | 9,600  | 22,000   | -          | 642,600 |
| 2020 (D)   | 723,000      | 10,200 | 27,000   | -          | 760,200 |
| 2021 (C)   | 933,000      | 10,200 | 34,000   | -          | 977,200 |
| 2022 (C)   | 860,000      | 10,900 | 28,000   | -          | 898,900 |
| 2023 (W)   | 552,900      | 8,700  | 15,800   | -          | 577,400 |
| Verage     | 673,000      | 10,000 | 25,000   | -          | 708,000 |
| 2016-2023) |              |        |          |            |         |





# Colusa Groundwater Authority – User Class Fee Structure (Preliminary Fees)

This fee option is considered the most equitable with the lowest GSA implementation costs.

| CGA Surface Water                      | Year      | Year      | Year      | Year      | Year          |          |
|----------------------------------------|-----------|-----------|-----------|-----------|---------------|----------|
| 50/47.5/2.5% Cost Allocation Basis     | FY24-25   | FY25-26   | FY26-27   | FY27-28   | FY28-29       |          |
| Total GSA Revenue Needs (\$)           | \$811,075 | \$835,407 | \$860,469 | \$886,284 | \$912,872     |          |
| Total Primary-SW Revenue Allocation    | \$405,538 | \$417,704 | \$430,235 | \$443,142 | \$456,436     |          |
| Total Primary-SW Acreage