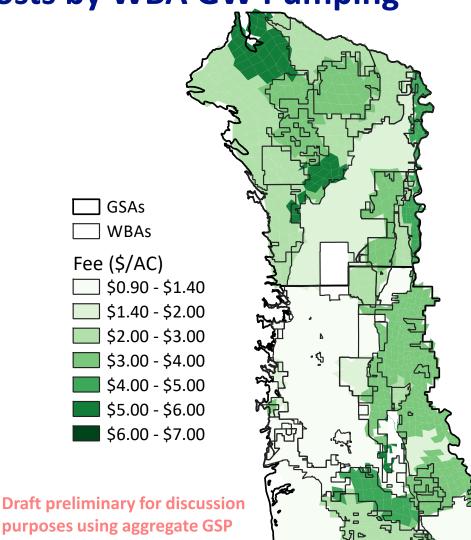

## **Example 4: Allocate Implementation Costs by WBA GW Pumping**

- Administration
  - Assigned to GGA and CGA and then allocated evenly per acre
- Implementation
  - Allocated to WBAs by share of total GSP estimated groundwater pumping

|                | Colusa GA       | Glenn GA        |
|----------------|-----------------|-----------------|
| Fees (\$/acre) |                 |                 |
| Administration | \$0.92          | \$1.81          |
| Implementation | \$0.11 - \$4.42 | \$0.19 - \$3.76 |
| Per Acre Fee   | \$1.04 - \$5.34 | \$2.00 - \$5.57 |

purposes using aggregate GSP data. Values will be refined as part of financial plan and rate study.