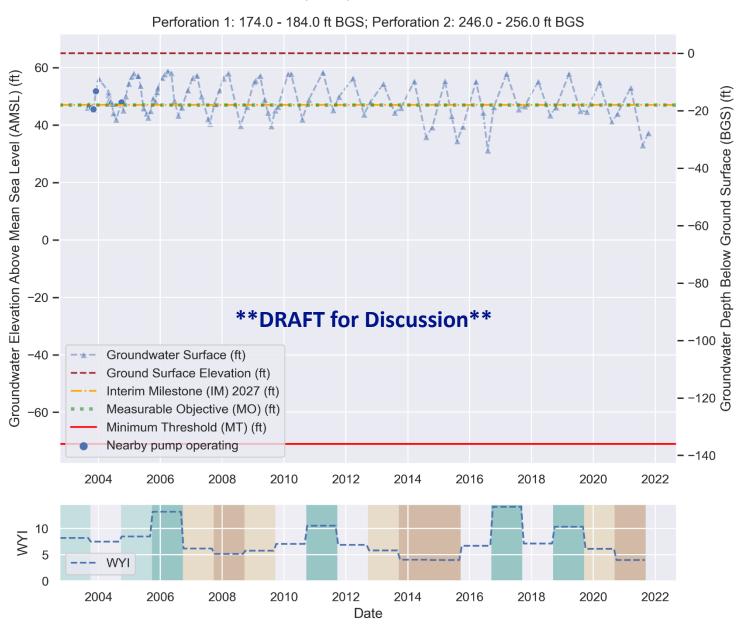

Sacramento Valley Water Year Index (WYI) shown on lower right. Meaning of colors defined below.

COLUSA Subbasin - State Well Number (SWN): 16N02W05B003M

Sustainable Management Criteria:

IM (2027) = 47.0 ft AMSL MO = 47.0 ft AMSL MT = -71.0 ft AMSL

Minimum Threshold is the 20th Percentile of Domestic.

Sacramento Valley Water Year Index (WYI) shown on lower right. Meaning of colors defined below.

COLUSA Subbasin - State Well Number (SWN): 21N04W12A002M