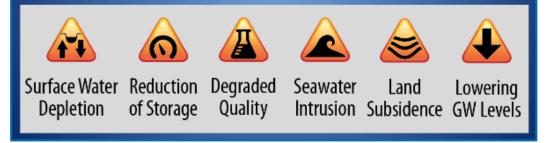

Avoiding adverse impacts is based on the evaluation of six Sustainability Indicators:

Note: Seawater intrusion was determined to be not applicable in the Colusa Subbasin.

Avoiding adverse impacts is based on the evaluation of six Sustainability Indicators:

|                            | $\widehat{\mathbf{O}}$ |  | $\geq$ |                       |
|----------------------------|------------------------|--|--------|-----------------------|
| Surface Water<br>Depletion |                        |  |        | Lowering<br>GW Levels |