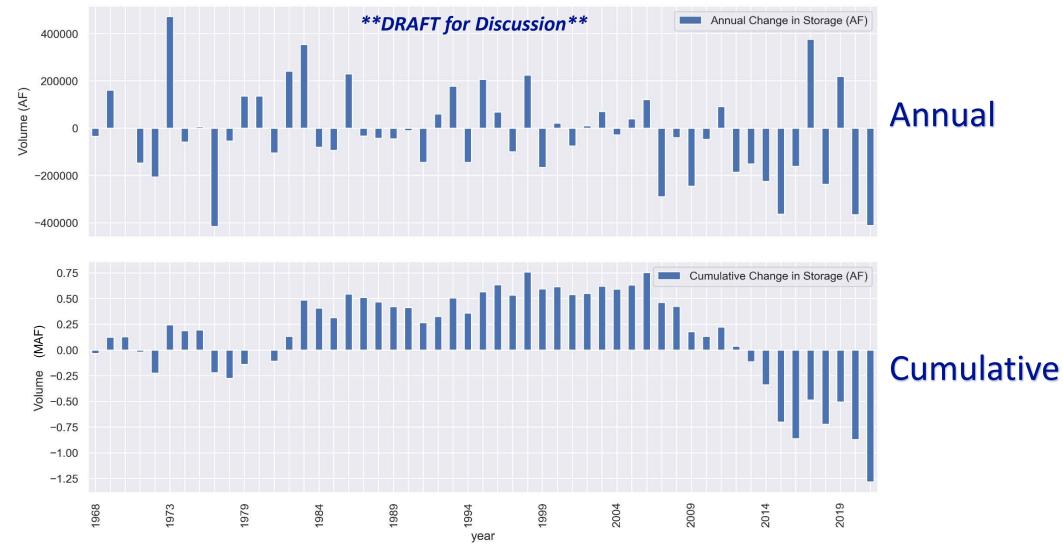

### **Change in Groundwater Storage Calculation**

- Groundwater Elevation RMS as a Proxy
- Thiessan Polygon Method
  - Applied a spring-to-spring change in water level within each Groundwater Elevation RMS to a Thiessan polygon surrounding the RMS.
  - Annual change in storage calculated for 1968 to 2021 for each Thiessan polygon and summed for the Subbasin.
  - Cumulative change in storage calculated Subbasin-wide for 1968 through 2021.

### Annual and Cumulative Change in Groundwater Storage