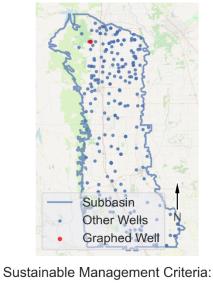

#### COLUSA Subbasin - State Well Number (SWN): 22N03W24E002M

Sustainable Management Criteria:

IM (2027) = 176.0 ft AMSL MO = 176.0 ft AMSL MT = 122.0 ft AMSL

Minimum Threshold is 50% of Range Below Historical.

Sacramento Valley Water Year Index (WYI) shown on lower right. Meaning of colors defined below.

Perforation 1: 130.0 - 150.0 ft BGS; Perforation 2: 170.0 - 180.0 ft BGS