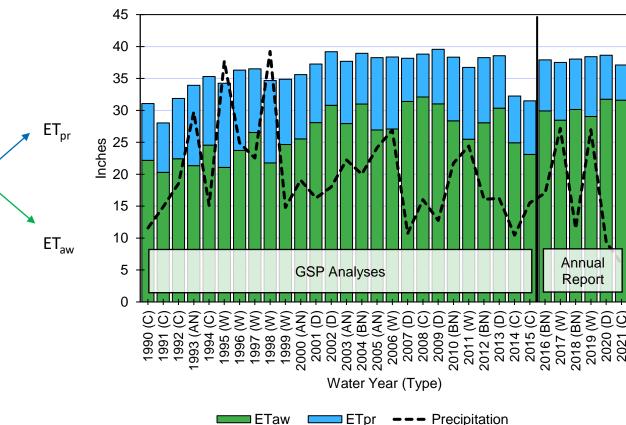

## **Consumptive Water Use (Evapotranspiration)**

- Evapotranspiration (ET) is a major driver of water use in the Colusa Subbasin
  - Water that is evaporated or consumed by plants, humans
  - Cannot be recovered or reused directly in the subbasin (unlike deep percolation, infiltration/seepage, runoff, etc.)
- Total ET quantified from OpenET data
  - Satellite-based estimates of total ET
  - Models widely-used in government and research in the U.S. and internationally
  - Source data: Landsat images
  - Spatial resolution: 30x30 m<sup>2</sup> (0.22 acres)
- Total ET parsed into portions derived from applied water/irrigation (ET<sub>aw</sub>) and precipitation (ET<sub>pr</sub>) based on precipitation, crop, and soil data

### **Consumptive Water Use (Evapotranspiration)**

- Evapotranspiration (ET) is a major driver of water use in the Colusa Subbasin
- Total water demand quantified from OpenET and remote sensing data

Source: https://openetdata.org/

## **Consumptive Water Use (Evapotranspiration)**

- Evapotranspiration (ET) is a major driver of water use in the Colusa Subbasin
- Total water demand quantified from OpenET and remote sensing data

Source: https://openetdata.org/<sub>128</sub>