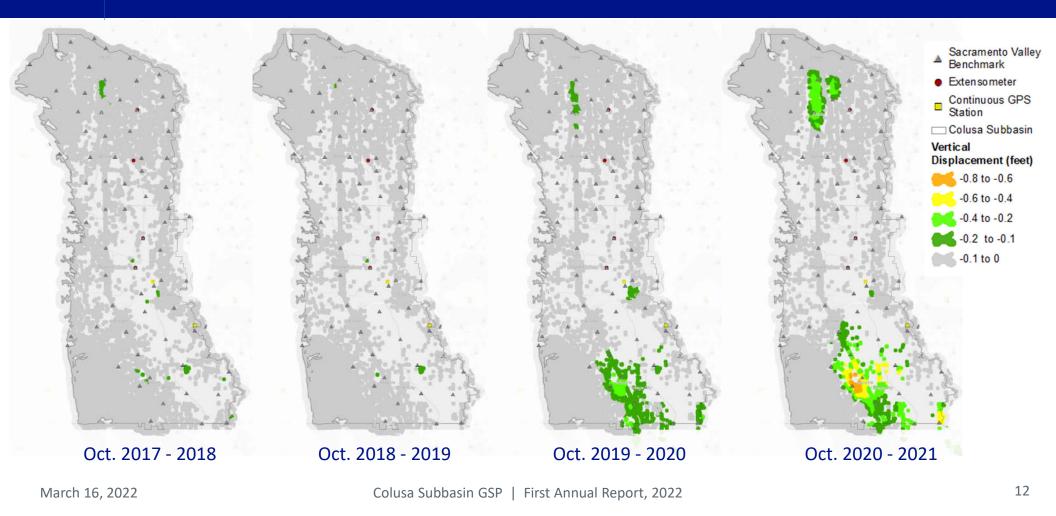

### Annual Subsidence 2017 to 2021 (TRE-ALTAMIRA InSAR Land Survey )

### Net Land Subsidence 2015 to 2021

### TRE-ALTAMIRA InSAR Land Survey

### Net vertical displacement Oct. 2015 to Oct. 2021

| Color Code | Vertical Displacement<br>(feet) | Annual Average<br>(feet/year) |
|------------|---------------------------------|-------------------------------|
|            | -2 to -1.5                      | -0.33 to -0.25                |
|            | -1.5 to -1                      | -0.25 to -0.17                |
|            | -1 to -0.5                      | -0.17 to -0.08                |
|            | -0.5 to 0                       | -0.08 to 0                    |
|            | 0 to 0.5                        | 0 to +0.08                    |