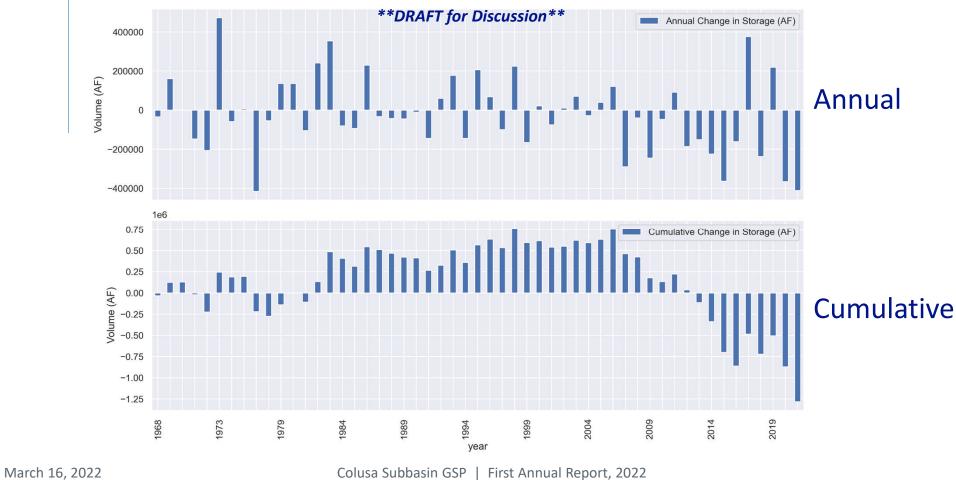

### **Change in Groundwater Storage Calculation**

- Groundwater Elevation RMS as a Proxy
- Thiessan Polygon Method
  - Applied a spring-to-spring change in water level within each Groundwater Elevation RMS to a Thiessan polygon surrounding the RMS.
  - Annual change in storage calculated for 1968 to 2021 for each Thiessan polygon and summed for the Subbasin.
  - Cumulative change in storage calculated Subbasin-wide for 1968 through 2021.

### Annual and Cumulative Change in Groundwater Storage