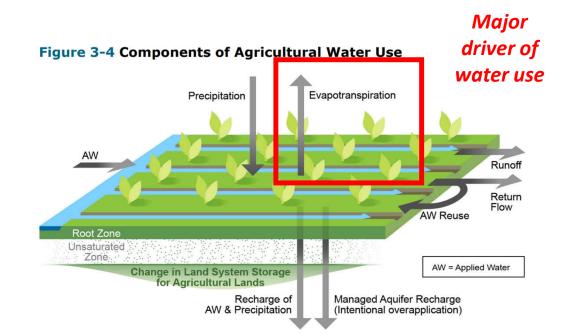

#### Evapotranspiration Precipitation AW Runoff Return Flow AW Reuse Root Zone Unsaturated Zone AW = Applied Water **Change in Land System Storage** for Agricultural Lands Recharge of Managed Aquifer Recharge AW & Precipitation (Intentional overapplication)

Figure 3-4 Components of Agricultural Water Use

Source: DWR. 2020. Draft Handbook for Water Budget Development With or Without Models. Available at: https://water.ca.gov/-/media/DWR-Website/Web-Pages/Programs/Groundwater-Management/Data-and-Tools/Files/Water-Budget-Handbook.pdf

## **Consumptive Water Use (Evapotranspiration)**

- Evapotranspiration (ET) is a major driver of water use in the Colusa Subbasin
  - Water that is evaporated or consumed by plants, humans
  - Cannot be recovered or reused directly in the subbasin (unlike deep percolation, infiltration/seepage, runoff, etc.)
- Total ET quantified from OpenET data
  - Satellite-based estimates of total ET
  - Models widely-used in government and research in the U.S. and internationally
  - Source data: Landsat images
  - Spatial resolution: 30x30 m<sup>2</sup> (0.22 acres)
- Total ET parsed into portions derived from applied water/irrigation (ET<sub>aw</sub>) and precipitation (ET<sub>pr</sub>) based on precipitation, crop, and soil data