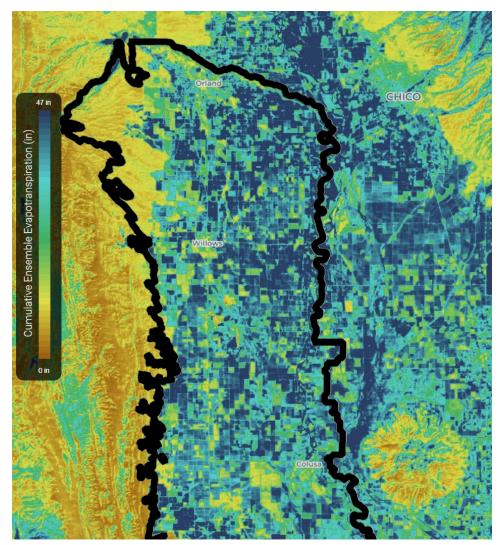

## **Consumptive Water Use (Evapotranspiration)**

- Evapotranspiration (ET) is a major driver of water use in the Colusa Subbasin
  - Water that is evaporated or consumed by plants, humans
  - Cannot be recovered or reused directly in the subbasin (unlike deep percolation, infiltration/seepage, runoff, etc.)
- Total ET quantified from OpenET data
  - Satellite-based estimates of total ET
  - Models widely-used in government and research in the U.S. and internationally
  - Source data: Landsat images
  - Spatial resolution: 30x30 m<sup>2</sup> (0.22 acres)
- Total ET parsed into portions derived from applied water/irrigation (ET<sub>aw</sub>) and precipitation (ET<sub>pr</sub>) based on precipitation, crop, and soil data

Source: https://openetdata.org/ 72

## **Correspondence between OpenET Data and GSP Model Results**