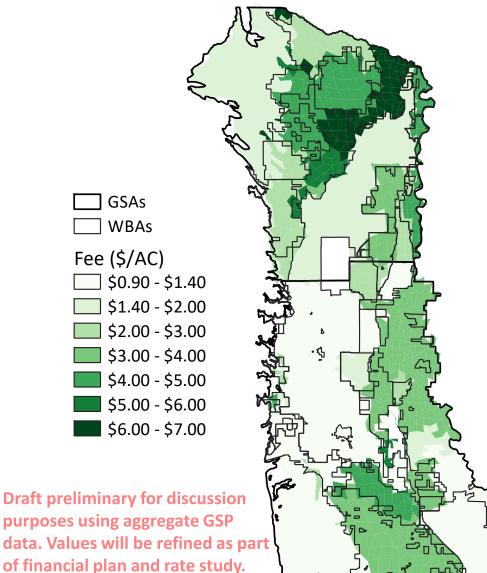

### **Example 5: Allocate Implementation Costs by WBA GW Pumping; Exclude Westside Areas**

- Administration
  - Assigned to GGA and CGA and then allocated evenly per acre
- Implementation
  - Allocated to WBAs by share of total GSP estimated groundwater pumping, excluding Westside areas

|                | Colusa GA       | Glenn GA        |
|----------------|-----------------|-----------------|
| Fees (\$/acre) |                 |                 |
| Westside Areas |                 |                 |
| Administration | \$0.92          | \$1.81          |
| Implementation | -               | -               |
| Per Acre Fee   | \$0.92          | \$1.81          |
| Other Areas    |                 |                 |
| Administration | \$0.92          | \$1.81          |
| Implementation | \$0 - \$4.42    | \$0.19 - \$4.87 |
| Per Acre Fee   | \$0.92 - \$5.34 | \$2.00 - \$6.68 |