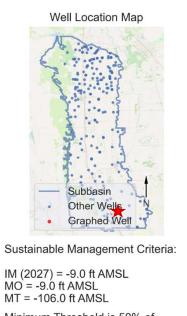

### **Groundwater Elevations**

- Representative Groundwater Monitoring Network
  - 48 sites
  - Completion depths within multiple completion wells were selected based on median depth of domestic wells within the Thiessan polygon bounding each monitoring site.

### **2021 Groundwater Elevation Contour Maps**

COLUSA Subbasin - State Well Number (SWN): 13N01W07G001M

Sustainable Management Criteria:

IM (2027) = -9.0 ft AMSL MO = -9.0 ft AMSL MT = -106.0 ft AMSL

Minimum Threshold is 50% of Range Below Historical.

Sacramento Valley Water Year Index (WYI) shown on lower right. Meaning of colors defined below.

COLUSA Subbasin - State Well Number (SWN): 16N02W05B003M

Sustainable Management Criteria:

IM (2027) = 47.0 ft AMSL MO = 47.0 ft AMSL MT = -71.0 ft AMSL

IM (2027) = -9.0 ft AMSL MO = -9.0 ft AMSL MT = -106.0 ft AMSL

Minimum Threshold is 50% of Range Below Historical.

Sacramento Valley Water Year Index (WYI) shown on lower right. Meaning of colors defined below.