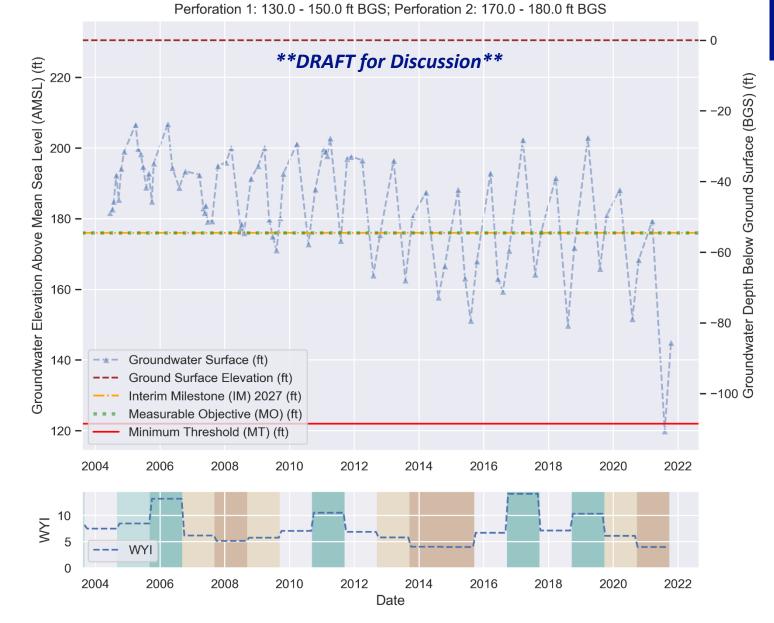

#### COLUSA Subbasin - State Well Number (SWN): 22N03W24E002M

Sustainable Management Criteria:

IM (2027) = 176.0 ft AMSL MO = 176.0 ft AMSL MT = 122.0 ft AMSL

Minimum Threshold is 50% of Range Below Historical.

Sacramento Valley Water Year Index (WYI) shown on lower right. Meaning of colors defined below.

Perforation 1: 130.0 - 150.0 ft BGS; Perforation 2: 170.0 - 180.0 ft BGS