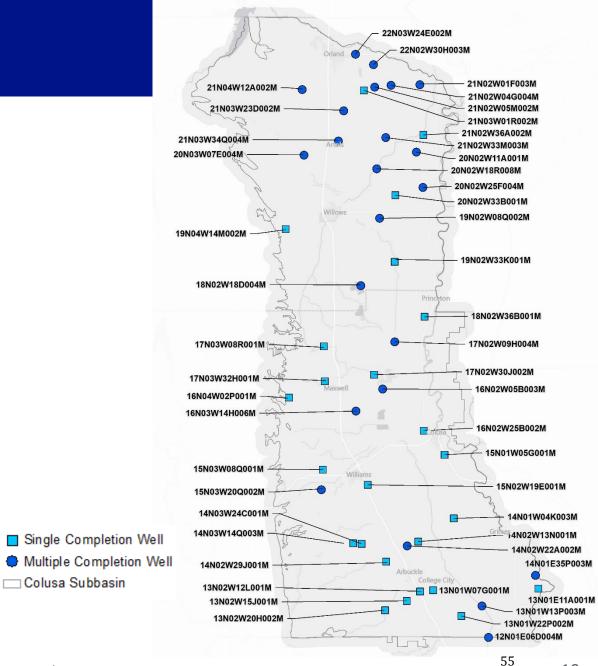

### **Groundwater Elevations**

- Representative Groundwater Monitoring Network
  - 48 sites
  - Completion depths within multiple completion wells were selected based on median depth of domestic wells within the Thiessan polygon bounding each monitoring site.