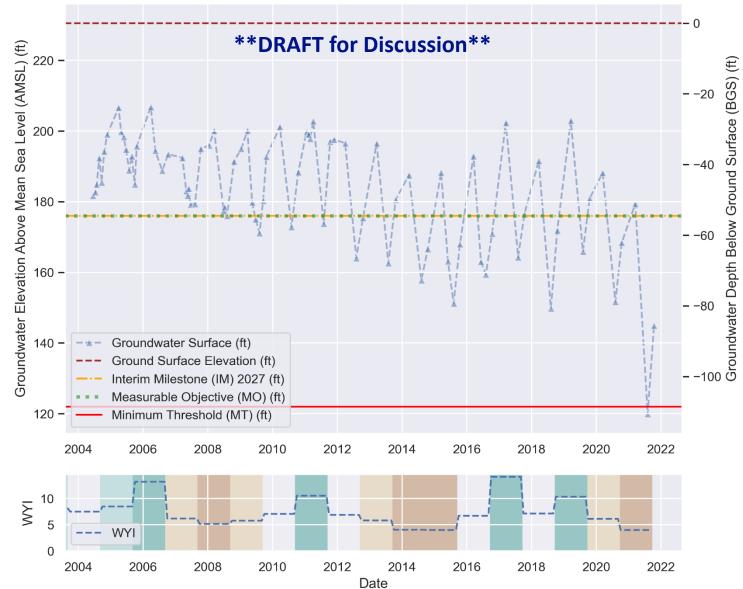

#### COLUSA Subbasin - State Well Number (SWN): 22N03W24E002M

Sustainable Management Criteria:

IM (2027) = 176.0 ft AMSL MO = 176.0 ft AMSL MT = 122.0 ft AMSL

Minimum Threshold is 50% of Range Below Historical.

Sacramento Valley Water Year Index (WYI) shown on lower right. Meaning of colors defined below.

Perforation 1: 130.0 - 150.0 ft BGS; Perforation 2: 170.0 - 180.0 ft BGS