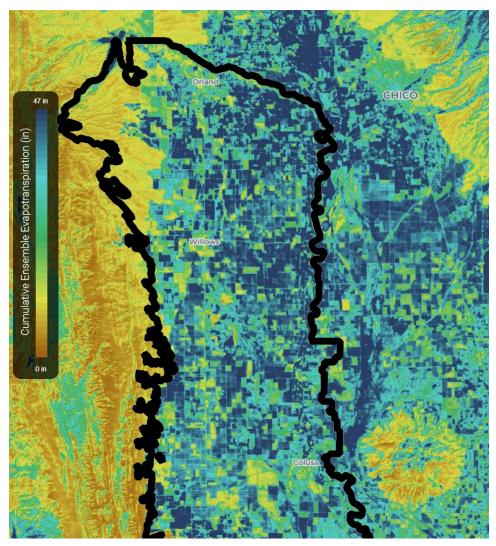

## **Consumptive Water Use (Evapotranspiration)**

- Evapotranspiration (ET) is a major driver of water use in the Colusa Subbasin
  - Water that is evaporated or consumed by plants, humans
  - Cannot be recovered or reused directly in the subbasin (unlike deep percolation, infiltration/seepage, runoff, etc.)
- Total ET quantified from OpenET data
  - Satellite-based estimates of total ET
  - Models widely-used in government and research in the U.S. and internationally
  - Source data: Landsat images
  - Spatial resolution: 30x30 m<sup>2</sup> (0.22 acres)
- Total ET parsed into portions derived from applied water/irrigation (ET<sub>aw</sub>) and precipitation (ET<sub>pr</sub>) based on precipitation, crop, and soil data

Source: https://openetdata.org/ 72

## **Correspondence between OpenET Data and GSP Model Results**

### **\*\*DRAFT for Discussion\*\***

Agricultural ET

Agricultural ET