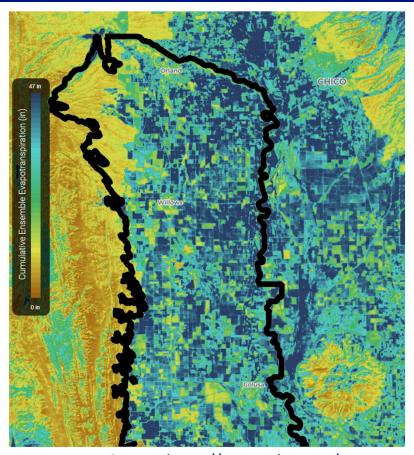

## **Consumptive Water Use (Evapotranspiration)**

- Evapotranspiration (ET) is a major driver of water use in the Colusa Subbasin
  - Water that is evaporated or consumed by plants, humans
  - Cannot be recovered or reused directly in the subbasin (unlike deep percolation, infiltration/seepage, runoff, etc.)
- Total ET quantified from OpenET data
  - Satellite-based estimates of total ET
  - Models widely-used in government and research in the U.S. and internationally
  - Source data: Landsat images
  - Spatial resolution: 30x30 m<sup>2</sup> (0.22 acres)
- Total ET parsed into portions derived from applied water/irrigation (ET<sub>aw</sub>) and precipitation (ET<sub>pr</sub>) based on precipitation, crop, and soil data

Source: https://openetdata.org/ 72