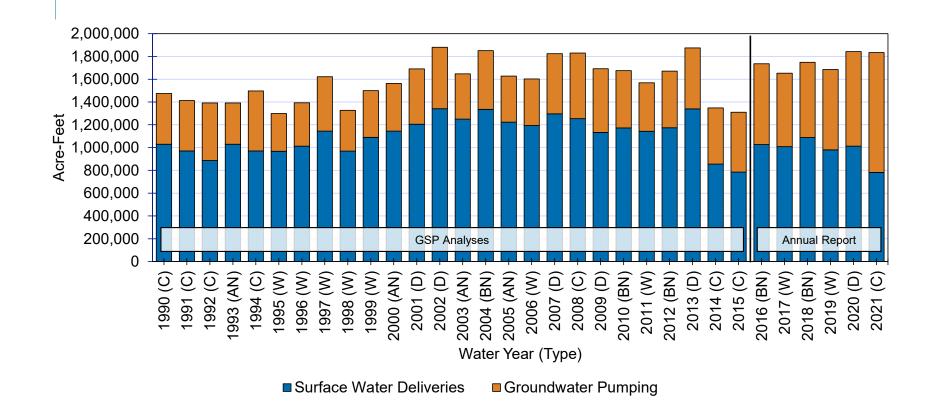

## **Total Water Use for Agriculture**

#### 2,000,000 1,800,000 1,600,000 1,400,000 Acre-Feet ,200,000 1,000,000 800,000 600,000 400,000 200,000 **GSP** Analyses Annual Report 0 2001 (D) 2002 (D) 2009 (D) 2011 (W) 2013 (D) 2014 (C) 2020 (D) 2021 (C) 1991 (C) 0 (BN) 2008 (C) 2015 (C) S S S S 2016 (BN) Q 1993 (AN) S 2000 (AN) 2003 (AN) 2005 (AN) 0 2010 (BN) 2012 (BN) 2017 (W) 2018 (BN) 2019 (W) 1994 (C 2006 (W) 1990 1992 2007 1995 ( 1999 ( 1996 1998 1997 2004 Water Year (Type) ■ Surface Water Deliveries Groundwater Pumping

### **Total Water Use for Agriculture**

### **\*\*DRAFT** for Discussion\*\*

#### 2,000,000 1,800,000 1,600,000 1,400,000 Acre-Feet ,200,000 1,000,000 800,000 600,000 400,000 200,000 **GSP** Analyses Annual Report 0 2001 (D) 2002 (D) 2009 (D) 2013 (D) 2020 (D) 2021 (C) 1991 (C) $(\underline{0})$ $\mathbb{S}$ (BN) 2008 (C) Ś 2014 (C) 2015 (C) $\mathbb{S}$ $\mathbb{S}$ S S S S 2016 (BN) $\underline{0}$ 1993 (AN) 2000 (AN) 2003 (AN) 2005 (AN) 0 2010 (BN) 2012 (BN) 2018 (BN) 2019 (W) 1994 (C 1990 1992 2007 1995 ( 1999 ( 1996 2006 2011 1997 1998 2017 2004 Water Year (Type) ■ Surface Water Deliveries Groundwater Pumping