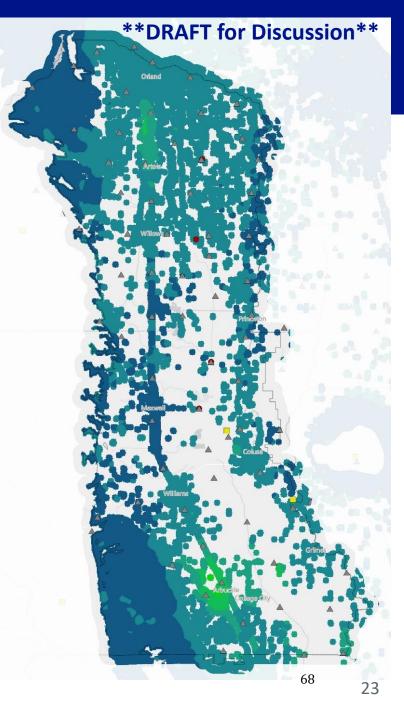

### Annual Subsidence 2017 to 2021 (TRE-ALTAMIRA InSAR Land Survey )

### **\*\*DRAFT for Discussion**\*\*

### Net Land Subsidence 2015 to 2021

### TRE-ALTAMIRA InSAR Land Survey

### Net vertical displacement Oct. 2015 to Oct. 2021

| Color Code | Vertical Displacement<br>(feet) | Annual Average<br>(feet/year) |
|------------|---------------------------------|-------------------------------|
|            | -2 to -1.5                      | -0.33 to -0.25                |
|            | -1.5 to -1                      | -0.25 to -0.17                |
|            | -1 to -0.5                      | -0.17 to -0.08                |
|            | -0.5 to 0                       | -0.08 to 0                    |
|            | 0 to 0.5                        | 0 to +0.08                    |