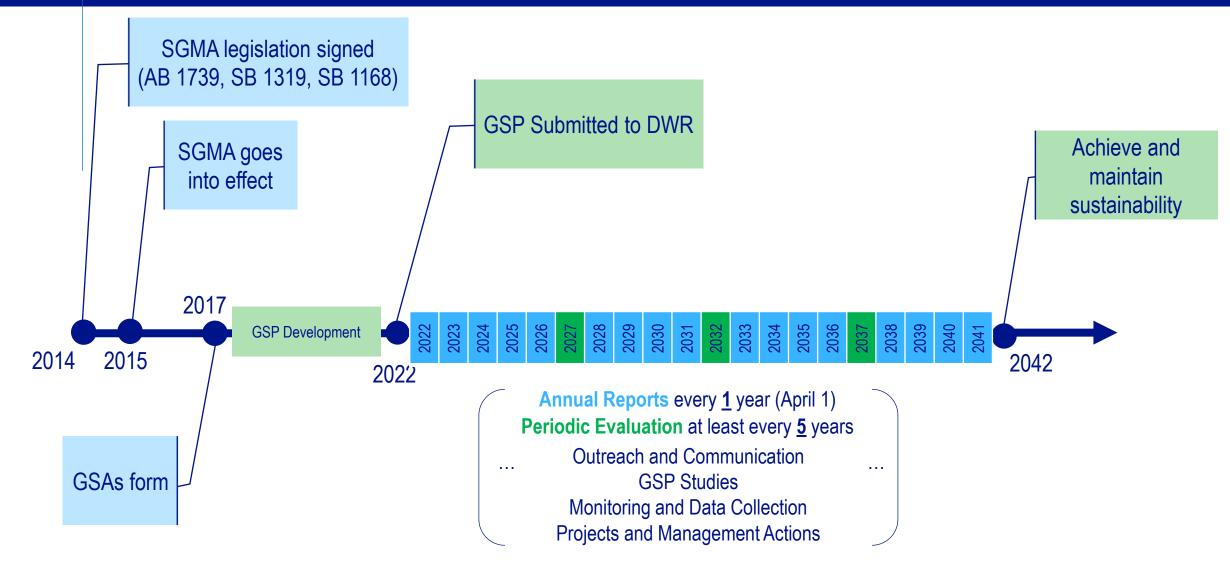

### **Colusa Subbasin GSP Implementation Schedule**

## Colusa Subbasin Groundwater Sustainability Plan (GSP)

The Colusa Subbasin GSP was adopted by the CGA and GGA in December 2021 and was submitted to DWR in January 2022.

### **GSP implementation has begun and will continue through 2042.**

The **<u>GSP</u>** is a dynamic planning document that will guide how groundwater will be managed over the next two decades. <u>As conditions change, so too will the GSP.</u>