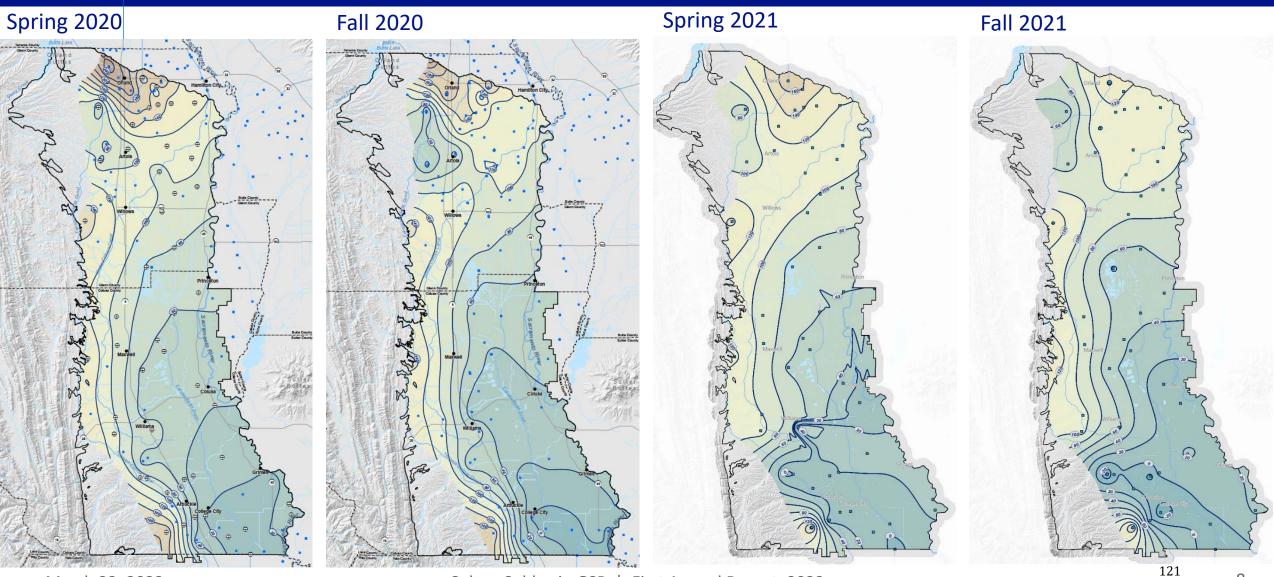

### **2020 Groundwater Elevation Contour Maps**

260 - 280 140 - 160

Colusa Subbasin GSP | First Annual Report, 2022

Groundwater Elevation (ft)

### **2021 Groundwater Elevation Contour Maps**

COLUSA Subbasin - State Well Number (SWN): 13N01W07G001M

Sustainable Management Criteria:

IM (2027) = -9.0 ft AMSL MO = -9.0 ft AMSL MT = -106.0 ft AMSL

Minimum Threshold is 50% of Range Below Historical.

Sacramento Valley Water Year Index (WYI) shown on lower right. Meaning of colors defined below.

COLUSA Subbasin - State Well Number (SWN): 16N02W05B003M

Sustainable Management Criteria:

IM (2027) = 47.0 ft AMSL MO = 47.0 ft AMSL MT = -71.0 ft AMSL

Minimum Threshold is the 20th Percentile of Domestic.

Sacramento Valley Water Year Index (WYI) shown on lower right. Meaning of colors defined below.

COLUSA Subbasin - State Well Number (SWN): 21N04W12A002M

IM (2027) = 73.0 ft AMSL MO = 73.0 ft AMSL MT = 18.0 ft AMSL

Minimum Threshold is 50% of Range Below Historical.

Sacramento Valley Water Year Index (WYI) shown on lower right. Meaning of colors defined below.

### **Groundwater Elevations 2020 through 2021**

**\*\*DRAFT for Discussion**\*\*

March 16, 2022

Colusa Subbasin GSP | First Annual Report, 2022

Index (WYI) shown on lower right. Meaning of colors defined below.

## **Groundwater Elevations 2020 through 2021**

**\*\*DRAFT for Discussion**\*\*

March 22, 2022

Colusa Subbasin GSP | First Annual Report, 2022

COLUSA Subbasin - State Well Number (SWN): 13N01W07G001M

Sustainable Management Criteria:

IM (2027) = -9.0 ft AMSL MO = -9.0 ft AMSL MT = -106.0 ft AMSL

Minimum Threshold is 50% of Range Below Historical.

Sacramento Valley Water Year Index (WYI) shown on lower right. Meaning of colors defined below.

### COLUSA Subbasin - State Well Number (SWN): 22N03W24E002M

Sustainable Management Criteria:

IM (2027) = 176.0 ft AMSL MO = 176.0 ft AMSL MT = 122.0 ft AMSL

Minimum Threshold is 50% of Range Below Historical.

Sacramento Valley Water Year Index (WYI) shown on lower right. Meaning of colors defined below.