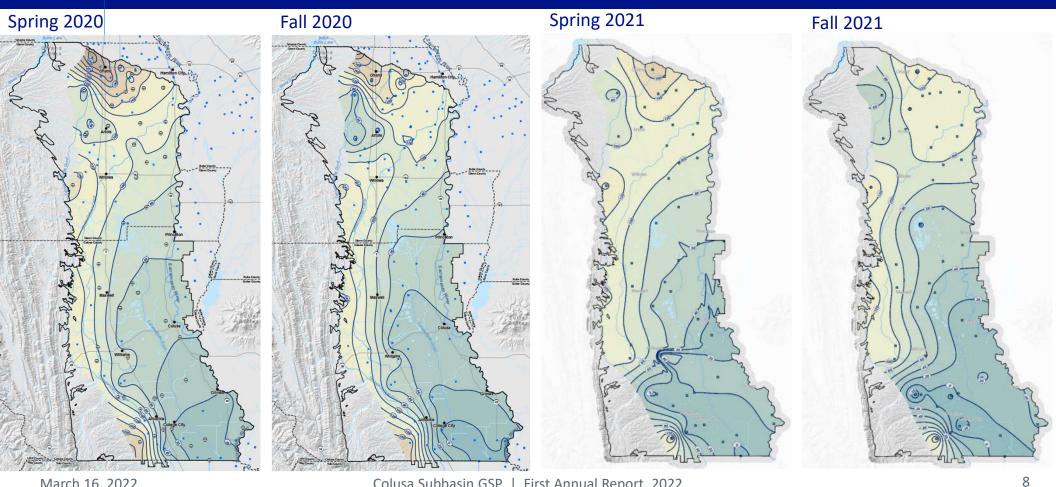

### **2020 Groundwater Elevation Contour Maps**

260 - 280 140 - 160

Colusa Subbasin GSP | First Annual Report, 2022

Groundwater Elevation (ft)

### **2021 Groundwater Elevation Contour Maps**

COLUSA Subbasin - State Well Number (SWN): 13N01W07G001M

Sustainable Management Criteria:

IM (2027) = -9.0 ft AMSL MO = -9.0 ft AMSL MT = -106.0 ft AMSL

Minimum Threshold is 50% of Range Below Historical.

Sacramento Valley Water Year Index (WYI) shown on lower right. Meaning of colors defined below.

COLUSA Subbasin - State Well Number (SWN): 16N02W05B003M

Sustainable Management Criteria:

IM (2027) = 47.0 ft AMSL MO = 47.0 ft AMSL MT = -71.0 ft AMSL

Minimum Threshold is the 20th Percentile of Domestic.

Sacramento Valley Water Year Index (WYI) shown on lower right. Meaning of colors defined below.

COLUSA Subbasin - State Well Number (SWN): 21N04W12A002M

IM (2027) = 73.0 ft AMSL MO = 73.0 ft AMSL MT = 18.0 ft AMSL

Minimum Threshold is 50% of Range Below Historical.

Sacramento Valley Water Year Index (WYI) shown on lower right. Meaning of colors defined below.

#### COLUSA Subbasin - State Well Number (SWN): 22N03W24E002M

Sustainable Management Criteria:

IM (2027) = 176.0 ft AMSL MO = 176.0 ft AMSL MT = 122.0 ft AMSL

Minimum Threshold is 50% of Range Below Historical.

Sacramento Valley Water Year Index (WYI) shown on lower right. Meaning of colors defined below.

Perforation 1: 130.0 - 150.0 ft BGS; Perforation 2: 170.0 - 180.0 ft BGS

### **Groundwater Elevations 2020 through 2021**

**\*\*DRAFT for Discussion**\*\*

March 16, 2022

Colusa Subbasin GSP | First Annual Report, 2022

Index (WYI) shown on lower right. Meaning of colors defined below.

Colusa Subbasin GSP | First Annual Report, 2022

March 16, 2022

IM (2027) = 176.0 ft AMSL MO = 176.0 ft AMSL MT = 122.0 ft AMSL

Minimum Threshold is 50% of Range Below Historical.

Sacramento Valley Water Year Index (WYI) shown on lower right. Meaning of colors defined below.

## **Groundwater Elevations 2020 through 2021**

**\*\*DRAFT for Discussion**\*\*

March 22, 2022

Colusa Subbasin GSP | First Annual Report, 2022

COLUSA Subbasin - State Well Number (SWN): 13N01W07G001M

Sustainable Management Criteria:

IM (2027) = -9.0 ft AMSL MO = -9.0 ft AMSL MT = -106.0 ft AMSL

Minimum Threshold is 50% of Range Below Historical.

Sacramento Valley Water Year Index (WYI) shown on lower right. Meaning of colors defined below.

### COLUSA Subbasin - State Well Number (SWN): 22N03W24E002M

Sustainable Management Criteria:

IM (2027) = 176.0 ft AMSL MO = 176.0 ft AMSL MT = 122.0 ft AMSL

Minimum Threshold is 50% of Range Below Historical.

Sacramento Valley Water Year Index (WYI) shown on lower right. Meaning of colors defined below.