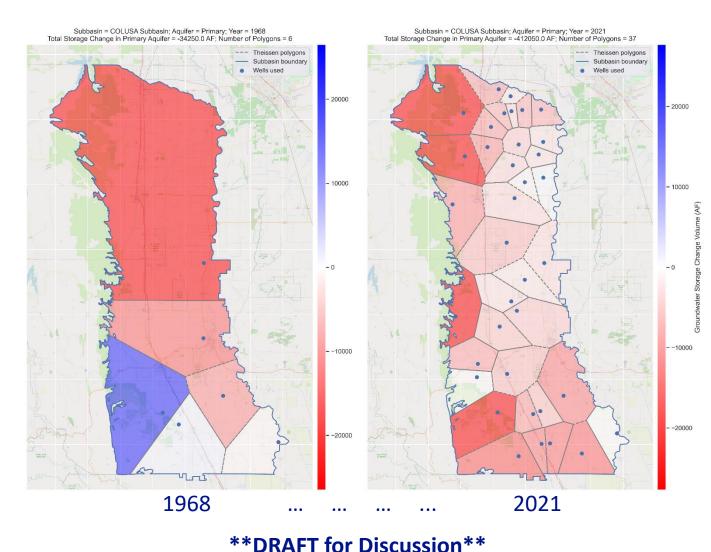

### **Change in Groundwater Storage Calculation**

- Groundwater Elevation RMS as a Proxy
- Thiessan Polygon Method
  - Applied a spring-to-spring change in water level within each Groundwater Elevation RMS to a Thiessan polygon surrounding the RMS.
  - Annual change in storage calculated for 1968 to 2021 for each Thiessan polygon and summed for the Subbasin.
  - Cumulative change in storage calculated Subbasin-wide for 1968 through 2021.

### Annual and Cumulative Change in Groundwater Storage