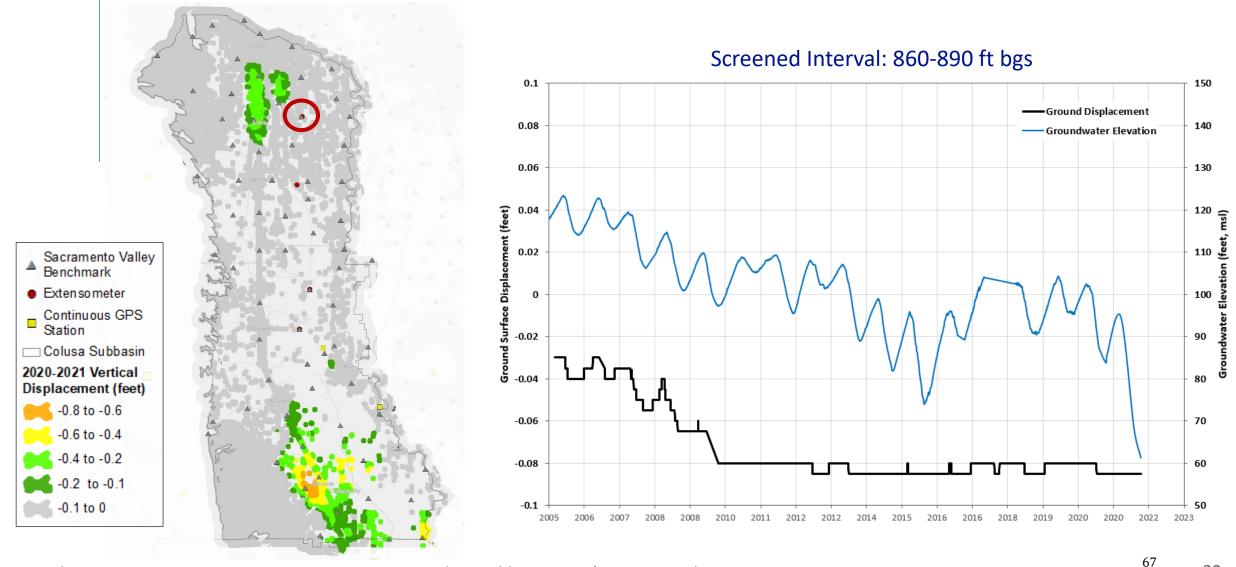

ter Elevation RMS to a Thiessan polygon surrounding the RMS.
  - Annual change in storage calculated for 1968 to 2021 for each Thiessan polygon and summed for the Subbasin.
  - Cumulative change in storage calculated Subbasin-wide for 1968 through 2021.



Colusa Subbasin GSP | First Annual Report, 2022

### Annual and Cumulative Change in Groundwater Storage



### Measured Subsidence 2008 to 2017

- Sacramento Valley Height Modernization Project
  - Initial Survey 2008
  - Re-Survey 2017
- Colusa Subbasin GSP, Figure 3-31





### Annual Subsidence 2017 to 2021 (TRE-ALTAMIRA InSAR Land Survey )

### **\*\*DRAFT for Discussion**\*\*



### **Continuous GPS Station P270**

### **\*\*DRAFT for Discussion**\*\*



### **DWR Extensometer 21N02W3M001M**

#### **\*\*DRAFT for Discussion**\*\*



### Net Land Subsidence 2015 to 2021

### TRE-ALTAMIRA InSAR Land Survey

### Net vertical displacement Oct. 2015 to Oct. 2021

| Color Code | Vertical Displacement<br>(feet) | Annual Average<br>(feet/year) |
|------------|---------------------------------|-------------------------------|
|            | -2 to -1.5                      | -0.33 to -0.25                |
|            | -1.5 to -1                      | -0.25 to -0.17                |
|            | -1 to -0.5                      | -0.17 to -0.08                |
|            | -0.5 to 0                       | -0.08 to 0                    |
|            | 0 to 0.5                        | 0 to +0.08                    |



## Water Supplies and Water Use

### Katie Klug, PhD

**Davids Engineering** 

### Water Supplies an