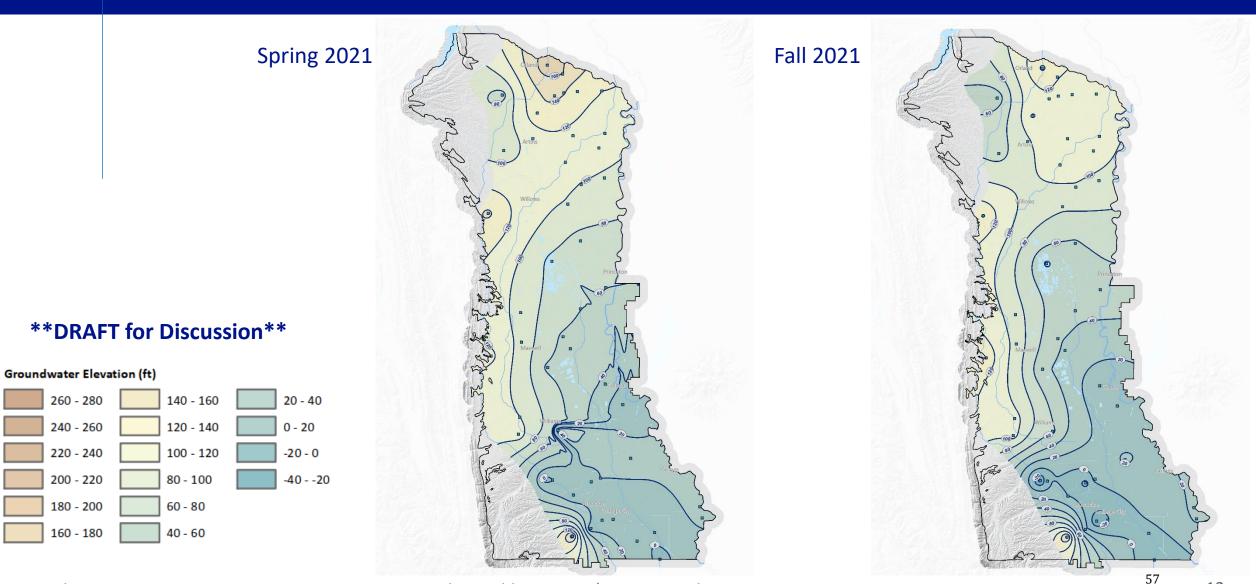

### **Groundwater Elevations 2020 through 2021**

**\*\*DRAFT for Discussion**\*\*

March 16, 2022

Colusa Subbasin GSP | First Annual Report, 2022

Index (WYI) shown on lower right. Meaning of colors defined below.

Colusa Subbasin GSP | First Annual Report, 2022

March 16, 2022

IM (2027) = 176.0 ft AMSL MO = 176.0 ft AMSL MT = 122.0 ft AMSL

Minimum Threshold is 50% of Range Below Historical.

Sacramento Valley Water Year Index (WYI) shown on lower right. Meaning of colors defined below.

Colusa Subbasin GSP | First Annual Report, 2022

March 16, 2022

## **Groundwater Elevations 2020 through 2021**

**\*\*DRAFT for Discussion**\*\*

March 22, 2022

Colusa Subbasin GSP | First Annual Report, 2022

COLUSA Subbasin - State Well Number (SWN): 13N01W07G001M

Sustainable Management Criteria:

IM (2027) = -9.0 ft AMSL MO = -9.0 ft AMSL MT = -106.0 ft AMSL

Minimum Threshold is 50% of Range Below Historical.

Sacramento Valley Water Year Index (WYI) shown on lower right. Meaning of colors defined below.

### COLUSA Subbasin - State Well Number (SWN): 22N03W24E002M

Sustainable Management Criteria:

IM (2027) = 176.0 ft AMSL MO = 176.0 ft AMSL MT = 122.0 ft AMSL

Minimum Threshold is 50% of Range Below Historical.

Sacramento Valley Water Year Index (WYI) shown on lower right. Meaning of colors defined below.