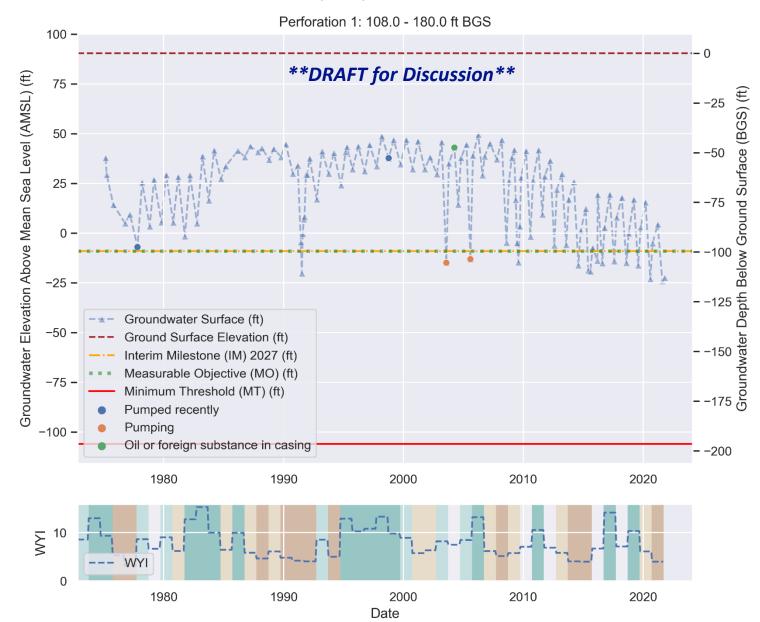

### **2021 Groundwater Elevation Contour Maps**

COLUSA Subbasin - State Well Number (SWN): 13N01W07G001M

Sustainable Management Criteria:

IM (2027) = -9.0 ft AMSL MO = -9.0 ft AMSL MT = -106.0 ft AMSL

Minimum Threshold is 50% of Range Below Historical.

Sacramento Valley Water Year Index (WYI) shown on lower right. Meaning of colors defined below.

COLUSA Subbasin - State Well Number (SWN): 16N02W05B003M

Sustainable Management Criteria:

IM (2027) = 47.0 ft AMSL MO = 47.0 ft AMSL MT = -71.0 ft AMSL

Minimum Threshold is the 20th Percentile of Domestic.

Sacramento Valley Water Year Index (WYI) shown on lower right. Meaning of colors defined below.

COLUSA Subbasin - State Well Number (SWN): 21N04W12A002M

IM (2027) = 73.0 ft AMSL MO = 73.0 ft AMSL MT = 18.0 ft AMSL

Minimum Threshold is 50% of Range Below Historical.

Sacramento Valley Water Year Index (WYI) shown on lower right. Meaning of colors defined below.

#### COLUSA Subbasin - State Well Number (SWN): 22N03W24E002M

Sustainable Management Criteria:

IM (2027) = 176.0 ft AMSL MO = 176.0 ft AMSL MT = 122.0 ft AMSL

Minimum Threshold is 50% of Range Below Historical.

Sacramento Valley Water Year Index (WYI) shown on lower right. Meaning of colors defined below.

Perforation 1: 130.0 - 150.0 ft BGS; Perforation 2: 170.0 - 180.0 ft BGS

IM (2027) = -9.0 ft AMSL MO = -9.0 ft AMSL MT = -106.0 ft AMSL

Minimum Threshold is 50% of Range Below Historical.

Sacramento Valley Water Year Index (WYI) shown on lower right. Meaning of colors defined below.

### COLUSA Subbasin - State Well Number (SWN): 22N03W24E002M

Sustainable Management Criteria:

IM (2027) = 176.0 ft AMSL MO = 176.0 ft AMSL MT = 122.0 ft AMSL

Minimum Threshold is 50% of Range Below Historical.

Sacramento Valley Water Year Index (WYI) shown on lower right. Meaning of colors defined below.