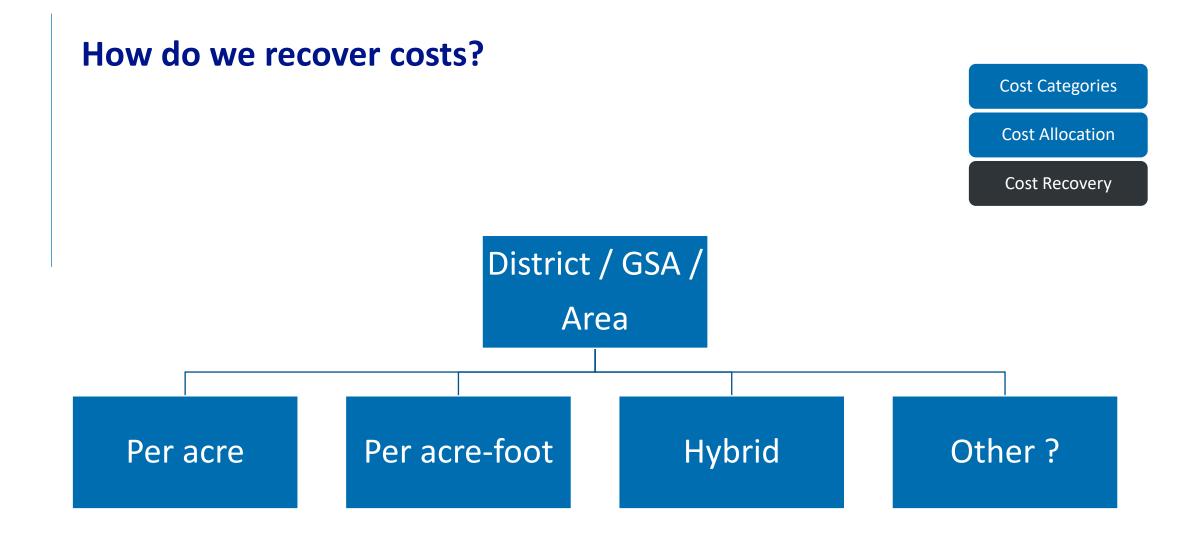

### Madera County GSA

- Only non-district lands in the GSA
- Prop 218
- Costs
  - Administration
  - Legal
  - PMAs (recharge, Sites, land repurposing, well mitigation)
- Cost allocation
  - Enrolled acres (eligible to receive groundwater allocation)
  - Per acre; per acre-foot and hybrid approach being considered
- Estimated fee
  - \$100 \$200 per enrolled acre
  - Substantial costs for PMAs (non-district lands with overdraft conditions)

### **Cost Allocation Examples**

| (1)<br>Uniform                                                    | (2)<br>Exclude Westside Area                                      | (3)<br>Total GSA Pumping                                                                              | (4)<br>Water Budget Area<br>(WBA) Pumping                                                                                         | (5)<br>WBA Pumping +<br>Exclude Westside Area                                                                                                                              |
|-------------------------------------------------------------------|-------------------------------------------------------------------|-------------------------------------------------------------------------------------------------------|-----------------------------------------------------------------------------------------------------------------------------------|----------------------------------------------------------------------------------------------------------------------------------------------------------------------------|
| Administration <ul> <li>Evenly allocate costs per acre</li> </ul> | Administration <ul> <li>Evenly allocate costs per acre</li> </ul> | Administration <ul> <li>Evenly allocate costs per acre</li> </ul>                                     | Administration <ul> <li>Evenly allocate costs per acre</li> </ul>                                                                 | Administration <ul> <li>Evenly allocate costs per acre</li> </ul>                                                                                                          |
| Implementation<br>• Evenly allocate<br>costs per acre             | Implementation<br>• Exclude westside<br>area lands                | Implementation<br>• Allocate costs to<br>each GSA in<br>proportion to<br>historical GSA GW<br>pumping | <ul> <li>Implementation</li> <li>Allocate costs to<br/>each WBA in<br/>proportion to<br/>historical WBA GW<br/>pumping</li> </ul> | <ul> <li>Implementation</li> <li>Allocate costs to<br/>each WBA in<br/>proportion to<br/>historical WBA GW<br/>pumping</li> <li>Exclude westside<br/>area lands</li> </ul> |