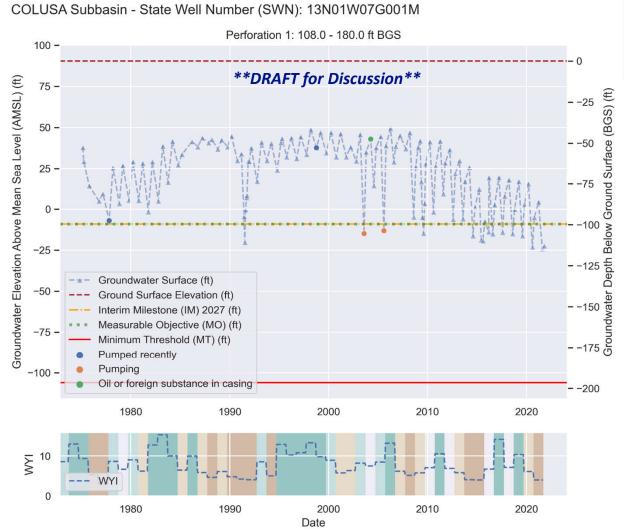

### **2021 Groundwater Elevation Contour Maps**

COLUSA Subbasin - State Well Number (SWN): 13N01W07G001M

Sustainable Management Criteria:

IM (2027) = -9.0 ft AMSL MO = -9.0 ft AMSL MT = -106.0 ft AMSL

Minimum Threshold is 50% of Range Below Historical.

## **Groundwater Elevations 2020 through 2021**

**\*\*DRAFT for Discussion**\*\*

March 22, 2022

Colusa Subbasin GSP | First Annual Report, 2022

COLUSA Subbasin - State Well Number (SWN): 13N01W07G001M

Sustainable Management Criteria:

IM (2027) = -9.0 ft AMSL MO = -9.0 ft AMSL MT = -106.0 ft AMSL

Minimum Threshold is 50% of Range Below Historical.

Sacramento Valley Water Year Index (WYI) shown on lower right. Meaning of colors defined below.