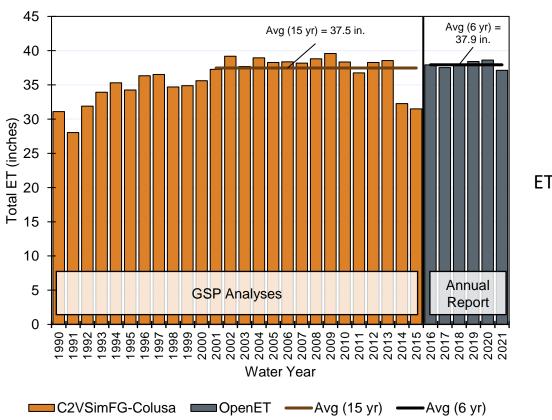

## **Consumptive Water Use (Evapotranspiration)**

- Evapotranspiration (ET) is a major driver of water use in the Colusa Subbasin
  - Water that is evaporated or consumed by plants, humans
  - Cannot be recovered or reused directly in the subbasin (unlike deep percolation, infiltration/seepage, runoff, etc.)
- Total ET quantified from OpenET data
  - Satellite-based estimates of total ET
  - Models widely-used in government and research in the U.S. and internationally
  - Source data: Landsat images
  - Spatial resolution: 30x30 m<sup>2</sup> (0.22 acres)
- Total ET parsed into portions derived from applied water/irrigation (ET<sub>aw</sub>) and precipitation (ET<sub>pr</sub>) based on precipitation, crop, and soil data

Source: https://openetdata.org/ 72

## **Correspondence between OpenET Data and GSP Model Results**