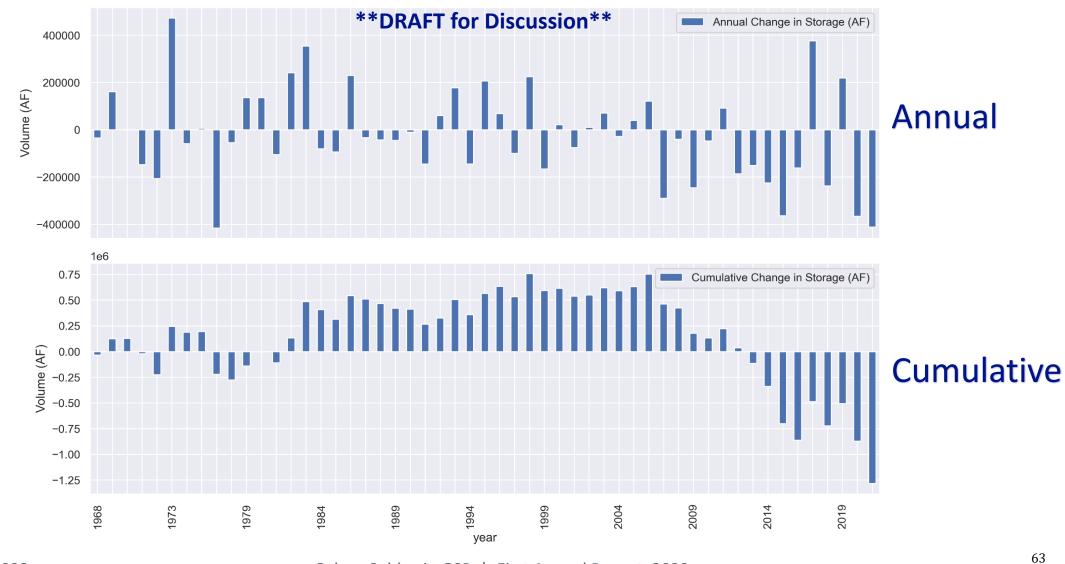

### **Change in Groundwater Storage Calculation**

- Groundwater Elevation RMS as a Proxy
- Thiessan Polygon Method
  - Applied a spring-to-spring change in water level within each Groundwater Elevation RMS to a Thiessan polygon surrounding the RMS.
  - Annual change in storage calculated for 1968 to 2021 for each Thiessan polygon and summed for the Subbasin.
  - Cumulative change in storage calculated Subbasin-wide for 1968 through 2021.

### Annual and Cumulative Change in Groundwater Storage