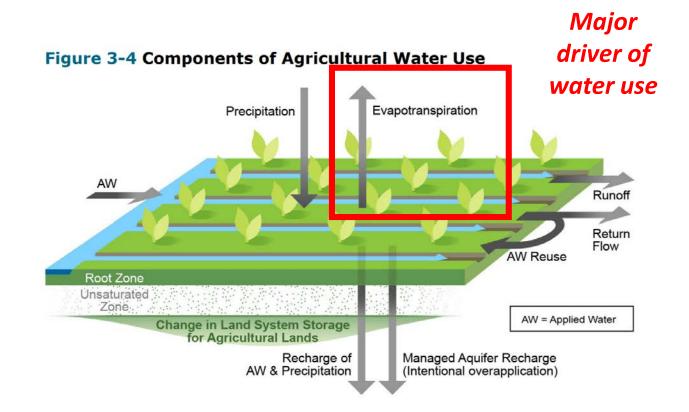

#### Evapotranspiration Precipitation AW Runoff Return Flow AW Reuse Root Zone Unsaturated Zone AW = Applied Water **Change in Land System Storage** for Agricultural Lands Recharge of Managed Aquifer Recharge AW & Precipitation (Intentional overapplication)

Figure 3-4 Components of Agricultural Water Use

Source: DWR. 2020. Draft Handbook for Water Budget Development With or Without Models. Available at: https://water.ca.gov/-/media/DWR-Website/Web-Pages/Programs/Groundwater-Management/Data-and-Tools/Files/Water-Budget-Handbook.pdf

## **Consumptive Water Use (Evapotranspiration)**

- Evapotranspiration (ET) is a major driver of water use in the Colusa Subbasin
  - Water that is evaporated or consumed by plants, humans
  - Cannot be recovered or reused directly in the subbasin (unlike deep percolation, infiltration/seepage, runoff, etc.)
- Total ET quantified from OpenET data
  - Satellite-based estimates of total ET
  - Models widely-used in government and research in the U.S. and internationally
  - Source data: Landsat images
  - Spatial resolution: 30x30 m<sup>2</sup> (0.22 acres)
- Total ET parsed into portions derived from applied water/irrigation (ET<sub>aw</sub>) and precipitation (ET<sub>pr</sub>) based on precipitation, crop, and soil data