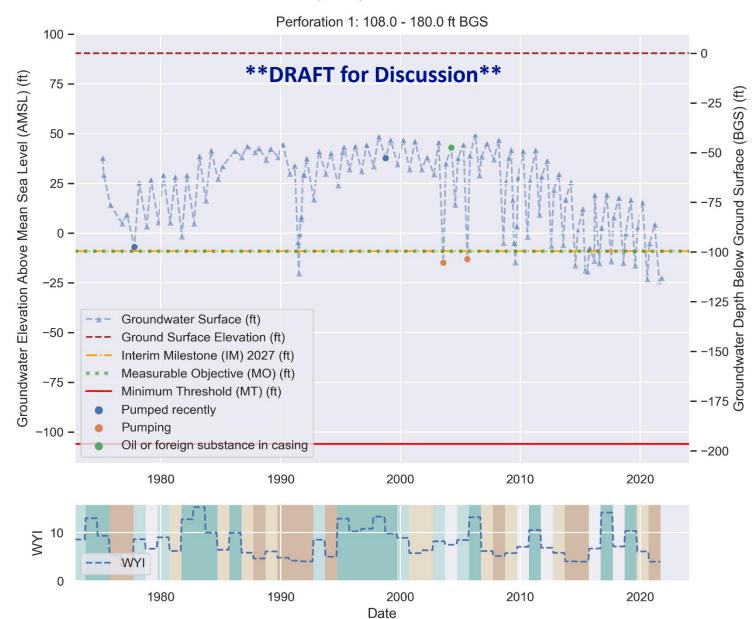

#### COLUSA Subbasin - State Well Number (SWN): 22N03W24E002M

Sustainable Management Criteria:

IM (2027) = 176.0 ft AMSL MO = 176.0 ft AMSL MT = 122.0 ft AMSL

Minimum Threshold is 50% of Range Below Historical.

Sacramento Valley Water Year Index (WYI) shown on lower right. Meaning of colors defined below.

Perforation 1: 130.0 - 150.0 ft BGS; Perforation 2: 170.0 - 180.0 ft BGS

Sacramento Valley Water Year Index (WYI) shown on lower right. Meaning of colors defined below.

COLUSA Subbasin - State Well Number (SWN): 16N02W05B003M

Sustainable Management Criteria:

IM (2027) = 47.0 ft AMSL MO = 47.0 ft AMSL MT = -71.0 ft AMSL