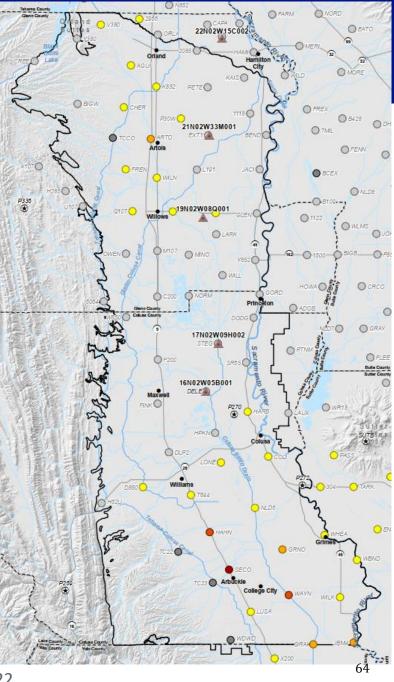

### Annual Subsidence 2017 to 2021 (TRE-ALTAMIRA InSAR Land Survey )

### Net Land Subsidence 2015 to 2021

### TRE-ALTAMIRA InSAR Land Survey

### Net vertical displacement Oct. 2015 to Oct. 2021

| Color Code | Vertical Displacement<br>(feet) | Annual Average<br>(feet/year) |
|------------|---------------------------------|-------------------------------|
|            | -2 to -1.5                      | -0.33 to -0.25                |
|            | -1.5 to -1                      | -0.25 to -0.17                |
|            | -1 to -0.5                      | -0.17 to -0.08                |
|            | -0.5 to 0                       | -0.08 to 0                    |
|            | 0 to 0.5                        | 0 to +0.08                    |