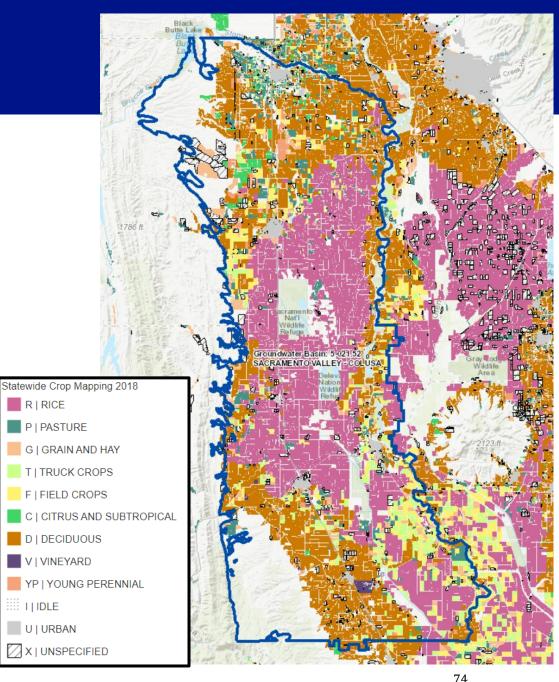

### Water Use Sectors (reported in the GSP)

- Agricultural
- Urban
- Native Vegetation
- Managed Wetlands

Areas in each water use sector:

- Agricultural and urban areas identified from Land IQ 2018 data
  - Spatial crop mapping for the state of California
  - Similar data sources used in GSP (e.g., Land IQ 2014)
- Managed wetlands and native vegetation areas identified from the remaining subbasin area based on wildlife refuge boundaries and GSP analyses