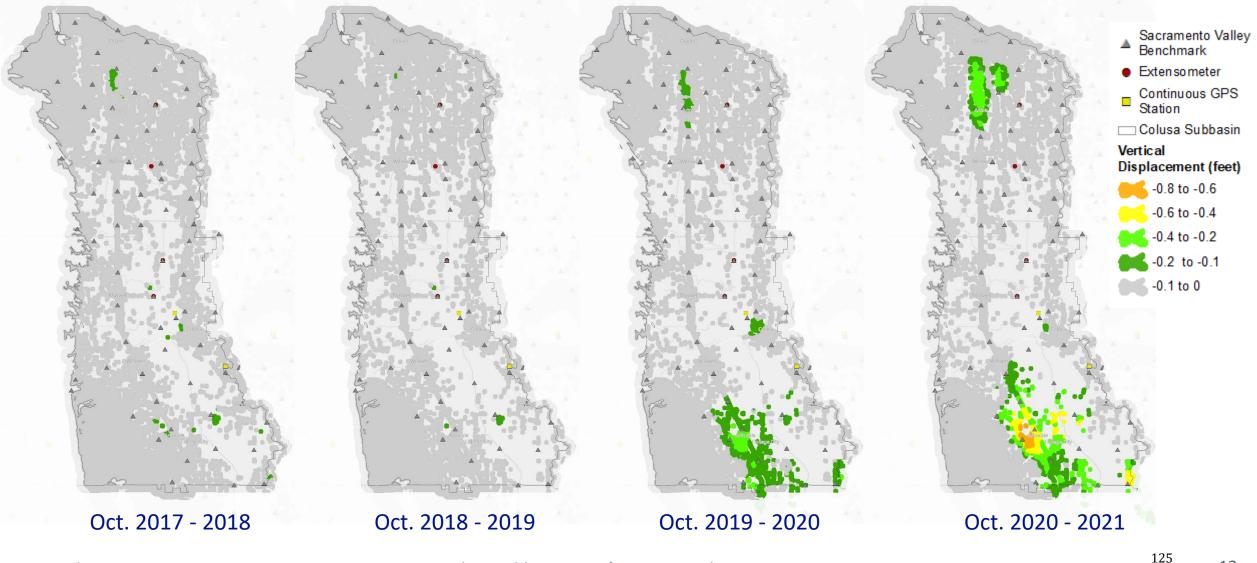

### Annual Subsidence 2017 to 2021 (TRE-ALTAMIRA InSAR Land Survey )

### Net Land Subsidence 2015 to 2021

### TRE-ALTAMIRA InSAR Land Survey

### Net vertical displacement Oct. 2015 to Oct. 2021

| Color Code | Vertical Displacement<br>(feet) | Annual Average<br>(feet/year) |
|------------|---------------------------------|-------------------------------|
|            | -2 to -1.5                      | -0.33 to -0.25                |
|            | -1.5 to -1                      | -0.25 to -0.17                |
|            | -1 to -0.5                      | -0.17 to -0.08                |
|            | -0.5 to 0                       | -0.08 to 0                    |
|            | 0 to 0.5                        | 0 to +0.08                    |