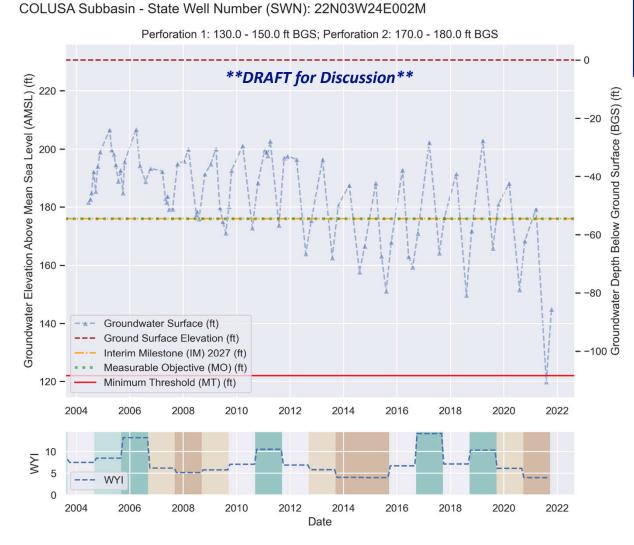

#### COLUSA Subbasin - State Well Number (SWN): 22N03W24E002M

Sustainable Management Criteria:

IM (2027) = 176.0 ft AMSL MO = 176.0 ft AMSL MT = 122.0 ft AMSL

Minimum Threshold is 50% of Range Below Historical.

Sacramento Valley Water Year Index (WYI) shown on lower right. Meaning of colors defined below.

Perforation 1: 130.0 - 150.0 ft BGS; Perforation 2: 170.0 - 180.0 ft BGS

Sacramento Valley Water Year Index (WYI) shown on lower right. Meaning of colors defined below.

COLUSA Subbasin - State Well Number (SWN): 16N02W05B003M

Sustainable Management Criteria:

IM (2027) = 47.0 ft AMSL MO = 47.0 ft AMSL MT = -71.0 ft AMSL

Minimum Threshold is the 20th Percentile of Domestic.

Sacramento Valley Water Year Index (WYI) shown on lower right. Meaning of colors defined below.

COLUSA Subbasin - State Well Number (SWN): 21N04W12A002M

IM (2027) = 73.0 ft AMSL MO = 73.0 ft AMSL MT = 18.0 ft AMSL

Minimum Threshold is 50% of Range Below Historical.

Sacramento Valley Water Year Index (WYI) shown on lower right. Meaning of colors defined below.