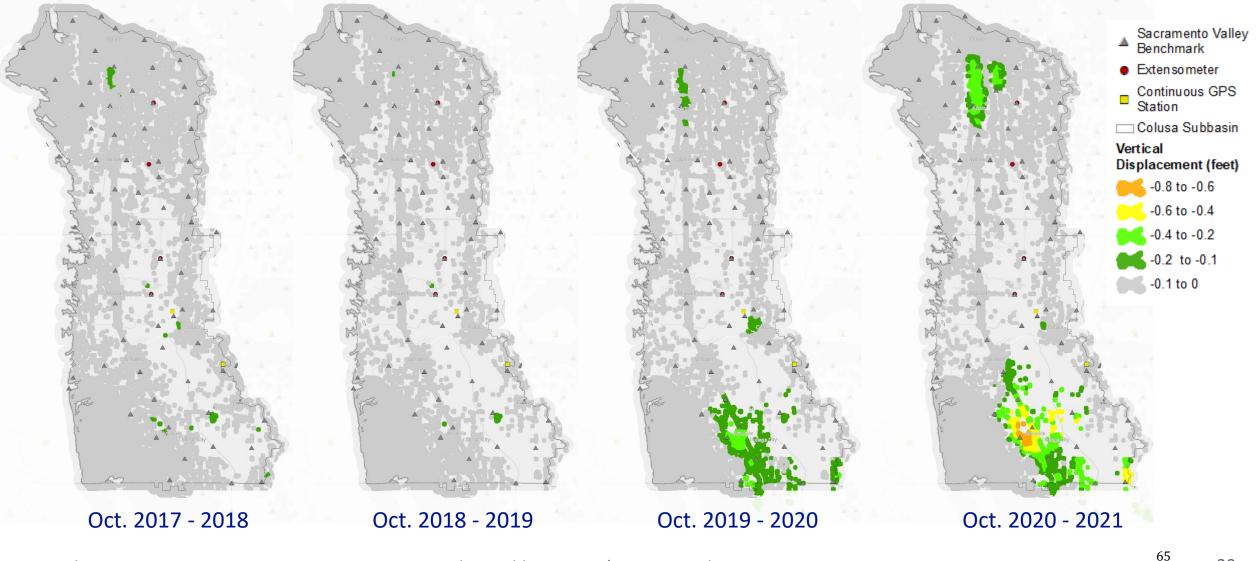

### Annual Subsidence 2017 to 2021 (TRE-ALTAMIRA InSAR Land Survey )

### Net Land Subsidence 2015 to 2021

### TRE-ALTAMIRA InSAR Land Survey

### Net vertical displacement Oct. 2015 to Oct. 2021

| Color Code | Vertical Displacement<br>(feet) | Annual Average<br>(feet/year) |
|------------|---------------------------------|-------------------------------|
|            | -2 to -1.5                      | -0.33 to -0.25                |
|            | -1.5 to -1                      | -0.25 to -0.17                |
|            | -1 to -0.5                      | -0.17 to -0.08                |
|            | -0.5 to 0                       | -0.08 to 0                    |
|            | 0 to 0.5                        | 0 to +0.08                    |