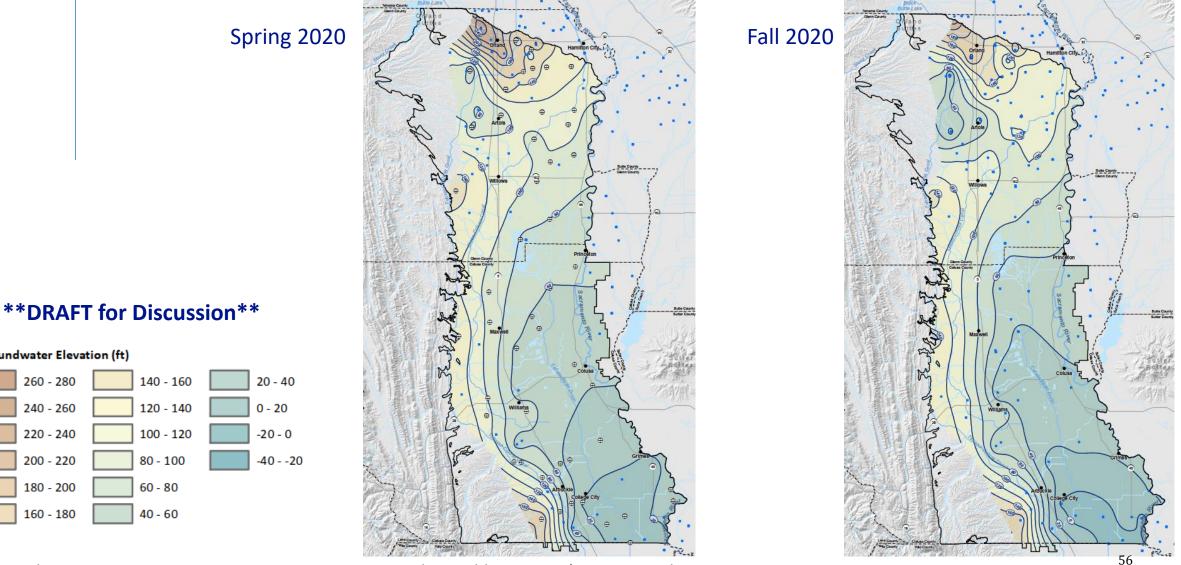

### **2020 Groundwater Elevation Contour Maps**

260 - 280 140 - 160

Colusa Subbasin GSP | First Annual Report, 2022

Groundwater Elevation (ft)

### **2021 Groundwater Elevation Contour Maps**

COLUSA Subbasin - State Well Number (SWN): 13N01W07G001M

Sustainable Management Criteria:

IM (2027) = -9.0 ft AMSL MO = -9.0 ft AMSL MT = -106.0 ft AMSL

Minimum Threshold is 50% of Range Below Historical.

Sacramento Valley Water Year Index (WYI) shown on lower right. Meaning of colors defined below.

COLUSA Subbasin - State Well Number (SWN): 16N02W05B003M

Sustainable Management Criteria:

IM (2027) = 47.0 ft AMSL MO = 47.0 ft AMSL MT = -71.0 ft AMSL

Minimum Threshold is the 20th Percentile of Domestic.

Sacramento Valley Water Year Index (WYI) shown on lower right. Meaning of colors defined below.

COLUSA Subbasin - State Well Number (SWN): 21N04W12A002M

IM (2027) = 73.0 ft AMSL MO = 73.0 ft AMSL MT = 18.0 ft AMSL

Minimum Threshold is 50% of Range Below Historical.

Sacramento Valley Water Year Index (WYI) shown on lower right. Meaning of colors defined below.

15

#### COLUSA Subbasin - State Well Number (SWN): 22N03W24E002M

Sustainable Management Criteria:

IM (2027) = 176.0 ft AMSL MO = 176.0 ft AMSL MT = 122.0 ft AMSL

Minimum Threshold is 50% of Range Below Historical.

Sacramento Valley Water Year Index (WYI) shown on lower right. Meaning of colors defined below.

Perforation 1: 130.0 - 150.0 ft BGS; Perforation 2: 170.0 - 180.0 ft BGS